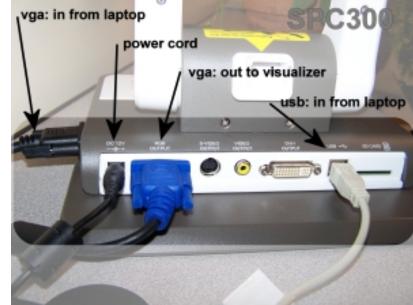

## Visualizer

- Visualizer
  - Plug in Power cord
  - USB: from "usb" to laptop
  - VGA: into "RGB Input" from laptop
  - -VGA: from "RGB Output" to projector
- Projector
  - Plug in Power cord
  - Fn & F8 on laptop